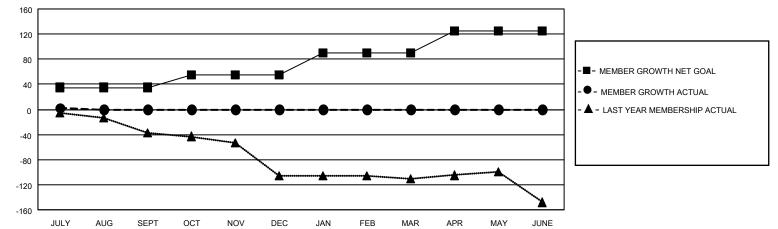

## LOCATION: ICELAND

GMT: OPEN

GMT CA 4

| Clubs                      |               |           |               | Members                    |                        |                         |                                                    |  |  |
|----------------------------|---------------|-----------|---------------|----------------------------|------------------------|-------------------------|----------------------------------------------------|--|--|
| RESULTS FOR 2024-2025      |               |           |               | RESULTS FOR 2024-2025      |                        |                         |                                                    |  |  |
| QUARTER                    | NEW CLUB GOAL | NEW CLUBS | DROPPED CLUBS | QUARTER MEME               | BER GROWTH NET<br>GOAL | MEMBER GROWTH<br>ACTUAL | DROPPED<br>MEMBERS ACTUAL<br>(including transfers) |  |  |
| JULY/AUG/SEPT              | 0             | 0         | 0             | JULY/AUG/SEPT              | 35<br>20               | 16                      | 12                                                 |  |  |
| OCT/NOV/DEC<br>JAN/FEB/MAR | 1             | 0         | 0             | OCT/NOV/DEC<br>JAN/FEB/MAR | 20<br>35               | 0                       | 0                                                  |  |  |
| APR/MAY/JUNE               | 0             | 0         | 0             | APR/MAY/JUNE               | 35                     | 0                       | 0                                                  |  |  |