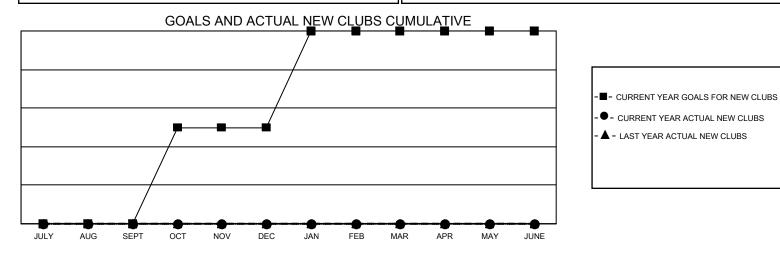

## LOCATION: ICELAND

GMT: OPEN

GMT CA 4

| Clubs                      |               |           |               | Members                    |                        |                         |                                                    |  |  |
|----------------------------|---------------|-----------|---------------|----------------------------|------------------------|-------------------------|----------------------------------------------------|--|--|
| RESULTS FOR 2024-2025      |               |           |               | RESULTS FOR 2024-2025      |                        |                         |                                                    |  |  |
| QUARTER                    | NEW CLUB GOAL | NEW CLUBS | DROPPED CLUBS | QUARTER MEME               | BER GROWTH NET<br>GOAL | MEMBER GROWTH<br>ACTUAL | DROPPED<br>MEMBERS ACTUAL<br>(including transfers) |  |  |
| JULY/AUG/SEPT              | 0             | 0         | 0             | JULY/AUG/SEPT              | 35<br>20               | 16                      | 12                                                 |  |  |
| OCT/NOV/DEC<br>JAN/FEB/MAR | 1             | 0         | 0             | OCT/NOV/DEC<br>JAN/FEB/MAR | 20<br>35               | 0                       | 0                                                  |  |  |
| APR/MAY/JUNE               | 0             | 0         | 0             | APR/MAY/JUNE               | 35                     | 0                       | 0                                                  |  |  |